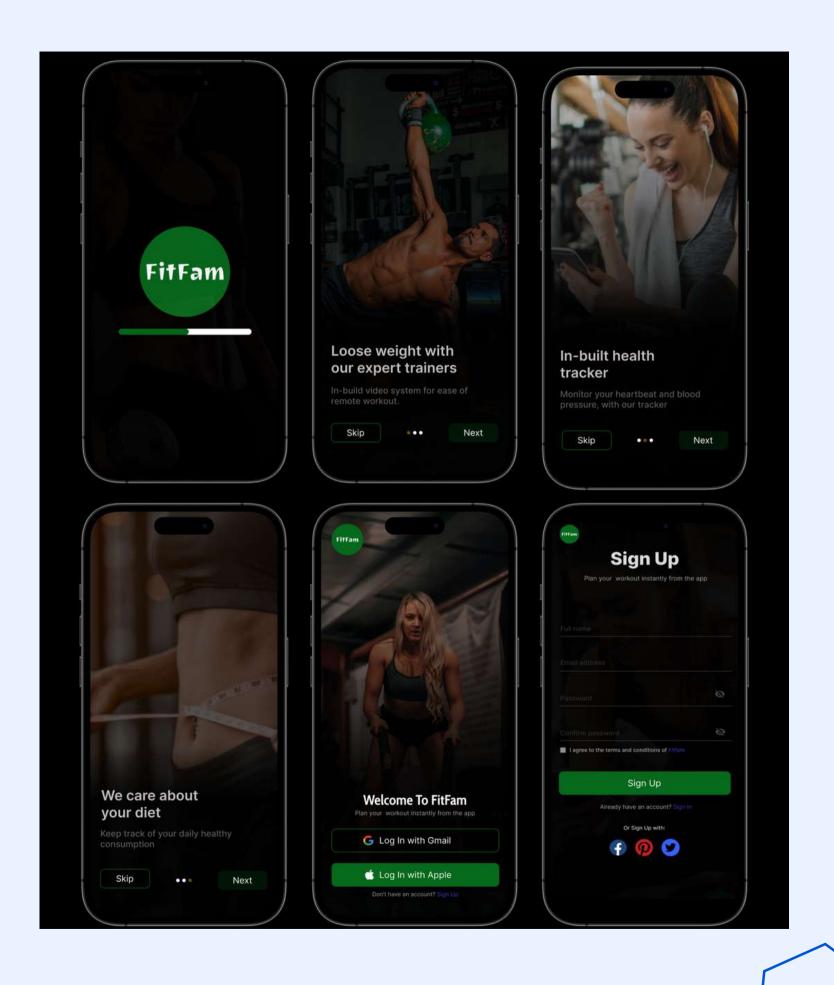

# **FITFAM**

FitFam is a UI/UX mobile app project tailored to FitFam, blends functionality with aesthetic appeal, delivering a platform where users can track their fitness journey, set personal goals, and find motivation.