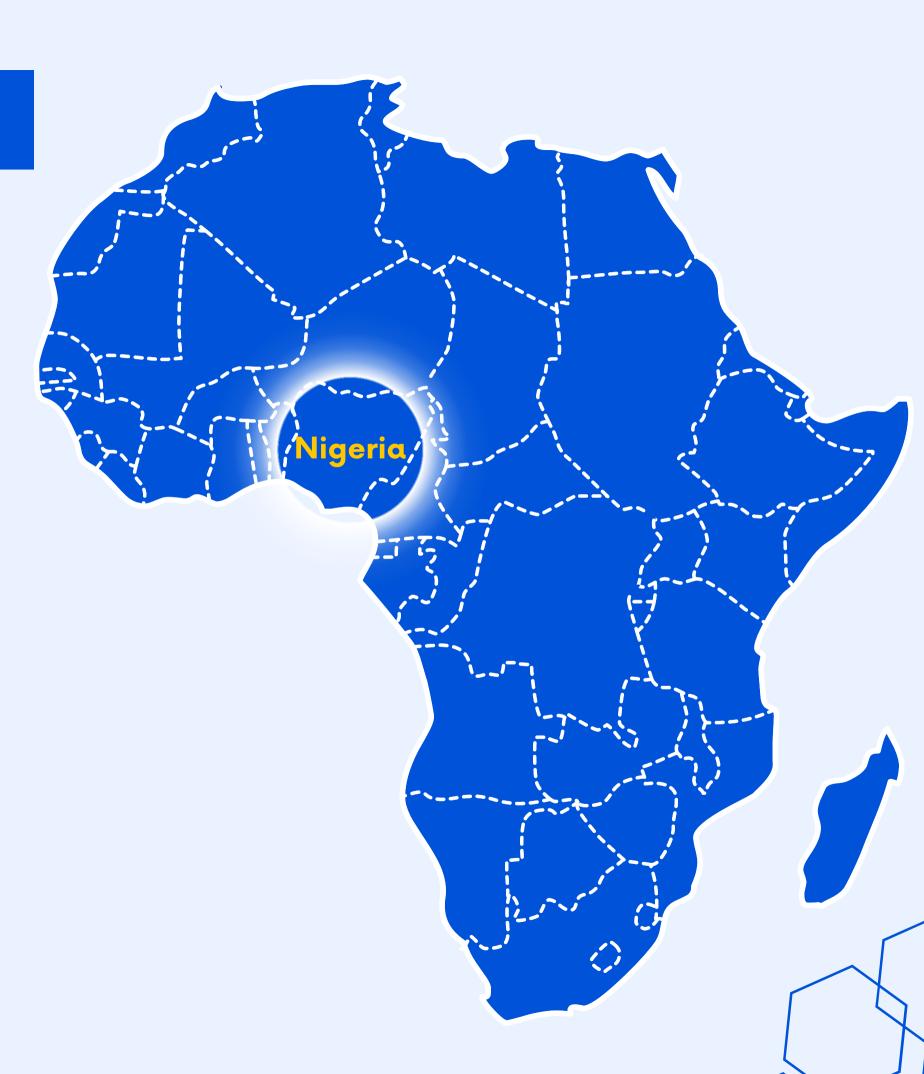

# **NIGERIA**

- Nigeria boasts a diverse pool of talented software developers, designers, and IT professionals. The multicultural background and varied skill sets contribute to innovative and well-rounded solutions.
- Partnering with K2CON often provides cost advantages without compromising on quality. The competitive pricing allows for budget-friendly projects while maintaining high standards.
- Nigeria is an English-speaking country, ensuring clear and effective communication throughout the development process.
- Nigeria operates in a time zone that overlaps with many European and American business hours. This alignment facilitates real-time collaboration and quick response times.