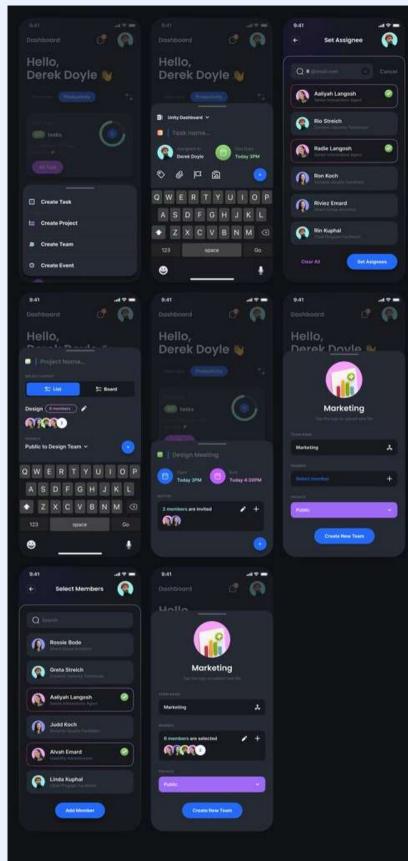

# **FITFAM**

FitFam is a UI/UX mobile app project tailored to FitFam, blends functionality with aesthetic appeal, delivering a platform where users can track their fitness journey, set personal goals, and find motivation.

# TASK SCHEDULING MOBILE APP

This app is a powerhouse of organization, bringing your to-do list, calendar events, and reminders into a harmonious ecosystem.

work@k2-con.de f y in ⊗ Ø

12

**Development with K2-con** 