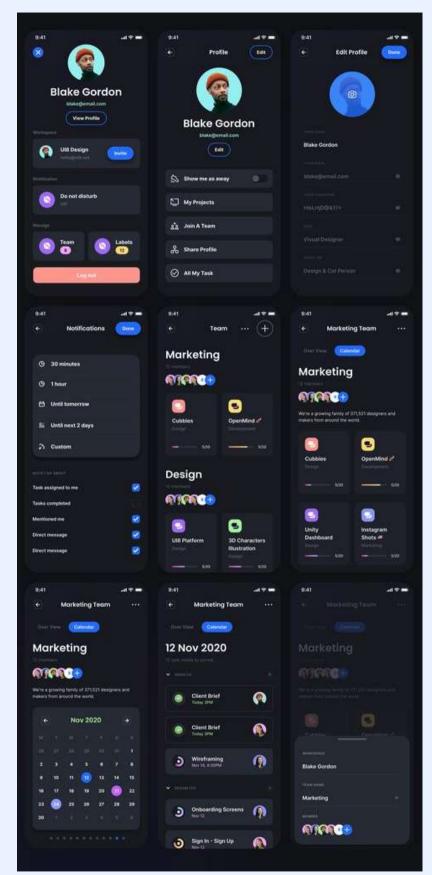

# TASK SCHEDULING MOBILE APP

This app is a powerhouse of organization, bringing your to-do list, calendar events, and reminders into a harmonious ecosystem.

work@k2-con.de f y in ⊗ Ø

12

**Development with K2-con** 